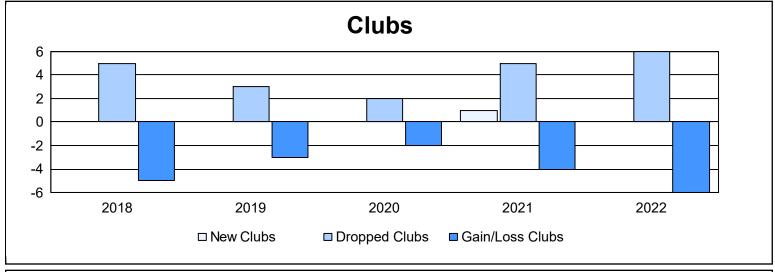

| Year      | New<br>Clubs | Dropped<br>Clubs | Gain/<br>Loss<br>Clubs | New<br>Members | Charter<br>Members | Reinstate<br>Members | Transfer<br>Members | Total<br>Member<br>Added | Total<br>Members<br>Dropped | Gain/<br>Loss<br>Members |
|-----------|--------------|------------------|------------------------|----------------|--------------------|----------------------|---------------------|--------------------------|-----------------------------|--------------------------|
| 2017-2018 | 0            | 5                | -5                     | 345            | 7                  | 2                    | 41                  | 395                      | 609                         | -214                     |
| 2018-2019 | 0            | 3                | -3                     | 358            | 4                  | 5                    | 21                  | 388                      | 563                         | -175                     |
| 2019-2020 | 0            | 2                | -2                     | 301            | 1                  | 1                    | 24                  | 327                      | 474                         | -147                     |
| 2020-2021 | 1            | 5                | -4                     | 141            | 24                 | 3                    | 12                  | 180                      | 517                         | -337                     |
| 2021-2022 | 0            | 6                | -6                     | 337            | 6                  | 4                    | 43                  | 390                      | 551                         | -161                     |
| Average   | 0            | 4                | -4                     | 296            | 8                  | 3                    | 28                  | 336                      | 543                         | -207                     |